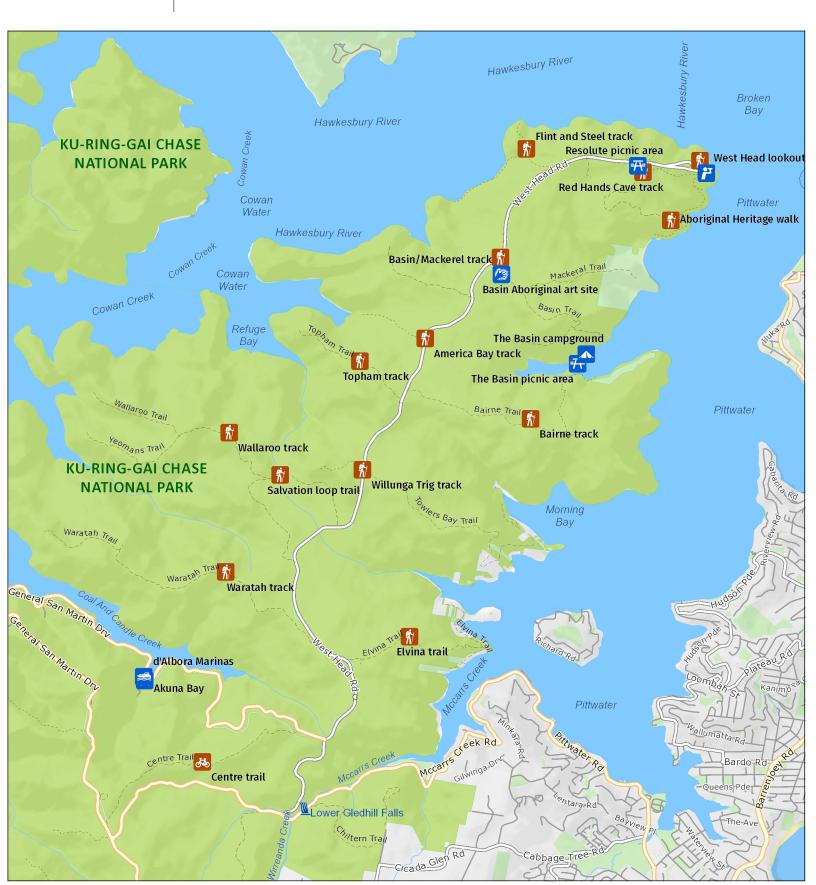

# **Ku-ring-gai Chase National Park**

Overview





#### MAP INFORMATION

This map does not provide detailed information on topography, alerts or opening times and may not be suitable for some activities.

Map Published: 09-May-2025







# **Ku-ring-gai Chase National Park**

Bobbin Head area







This map does not provide detailed information on topography, alerts or opening times and may not be suitable for some activities.

Map Published: 09-May-2025







# **Ku-ring-gai Chase National Park**

West Head area





### MAP INFORMATION

This map does not provide detailed information on topography, alerts or opening times and may not be suitable for some activities.

Map Published: 09-May-2025