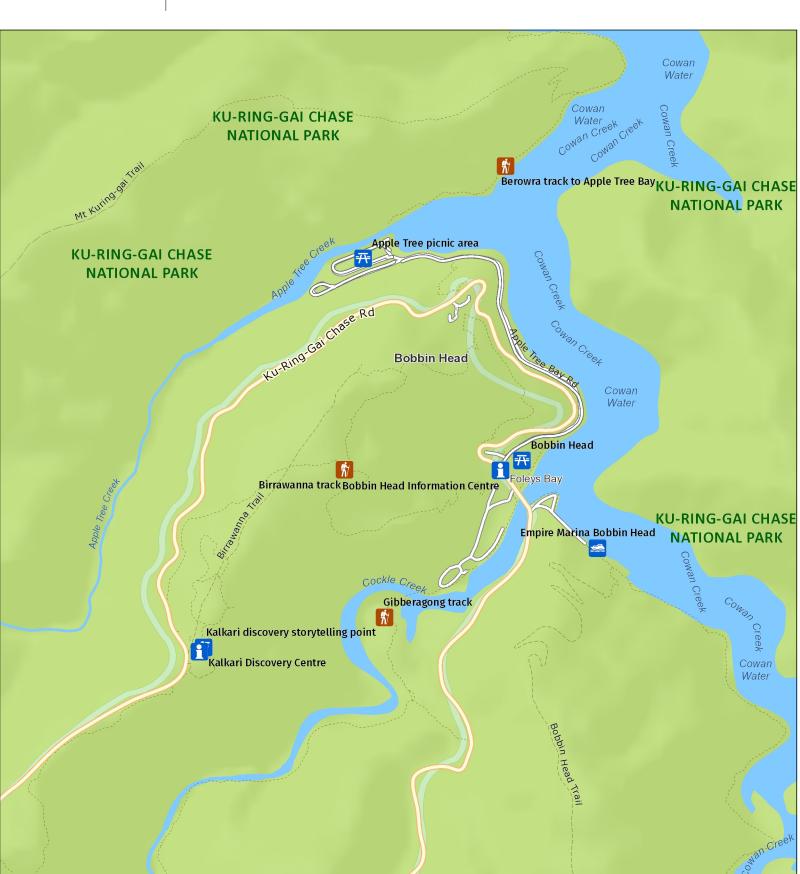

# **Ku-ring-gai Chase National Park**

Bobbin Head area

This map does not provide detailed information on topography, alerts or opening times and may not be suitable for some activities.

Map Published: 09-May-2025