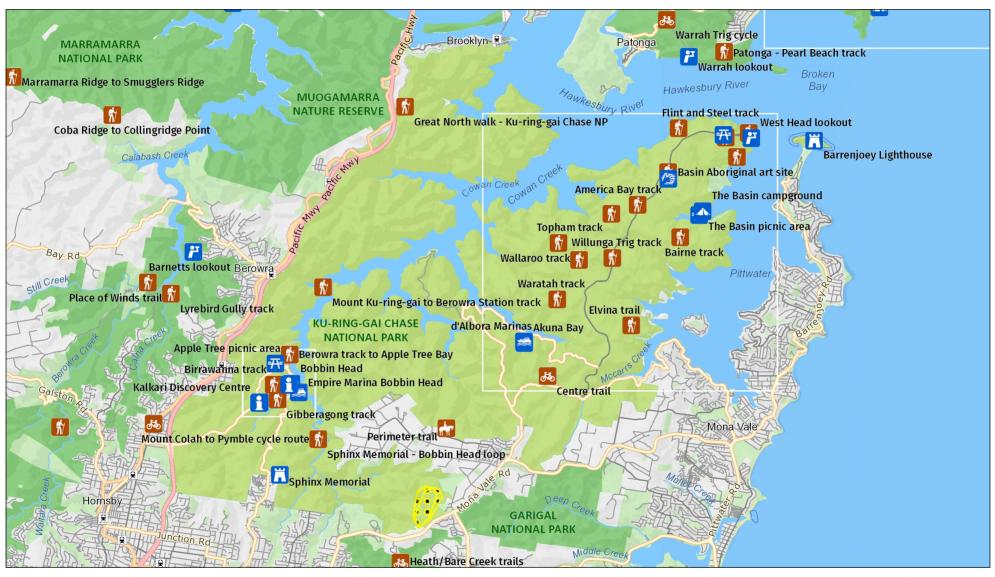

# **Ku-ring-gai Chase National Park**

Overview

#### MAP INFORMATION

This map does not provide detailed information on topography, alerts or opening times and may not be suitable for some activities.

Map Published: 09-May-2025